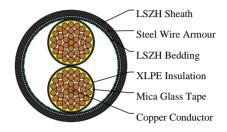

#### CABLE CONSTRUCTION

Conductors: Stranded plain copper conductors to IEC 60228 class 2 or 5.

Fire Barrier Tape: Mica.
Insulation: XLPE Insulation.
Bedding: LSZH bedding

Armoured: SWA

Outer sheath: LSZH Sheath